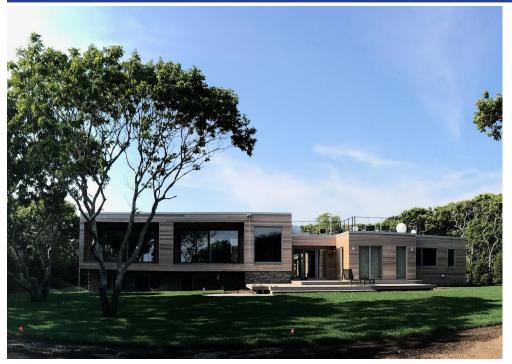

## THE OCEANSIDE - 4257 SQ FT

## Building this home

opportunity for us to to work with evoDOMUS, a fantastic architectural firm out of Cleveland, OH. They were looking for a new modular manufacturer back in May of 2016 and after touring our facility and talking with everyone they were ready to build with us!

Martha's Vinevard the was setting for this beautiful structure and after delivering the house in 8 parts (boxes) the home was set in the Fall of 2016 and finished by the Summer of 2017.