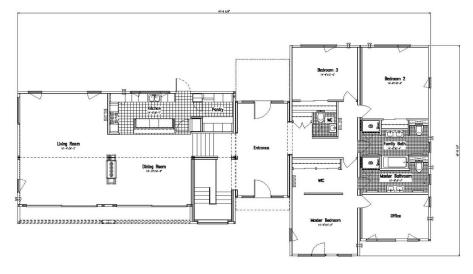

## Specs

- Living Room
- Dining Room
- Kitchen w/ Walk-in Pantry
- Master Bedroom and Bath
- 2 Guest Bedrooms and Bath
- 1/2 Bath
- Office