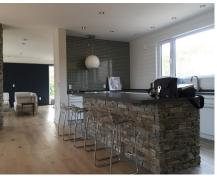

## Specs

- Living Room
- Dining Room
- Kitchen w/ Walk-in Pantry
- Master Bedroom and Bath
- 2 Guest Bedrooms and Bath
- 1/2 Bath
- Office