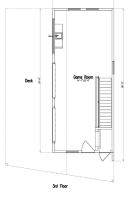

## This contemporary home was built for a professional couple who owned property with a fantastic view of the city.

This home was designed with entertaining in mind, this modular home has many custom features; such as a third-floor game room with a wet bar and balcony access. A balcony off the master bedroom, an open floor concept, and porch.

## **Specs**

- Living Room
- Dining Room
- Kitchen
- Mudroom
- Laundry
- 2 Guest Bedrooms and Bath
- 1/2 Bath
- Game Room