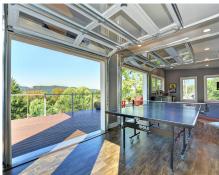

## This contemporary home was built for a professional couple who owned property with a fantastic view of the city.

This home was designed with entertaining in mind, this modular home has many custom features; such as a third-floor game room with a wet bar and balcony access. A balcony off the master bedroom, an open floor concept, and porch.

## **Specs**

- Living Room
- Dining Room
- Kitchen
- Mudroom
- Laundry
- 2 Guest Bedrooms and Bath
- 1/2 Bath
- Game Room