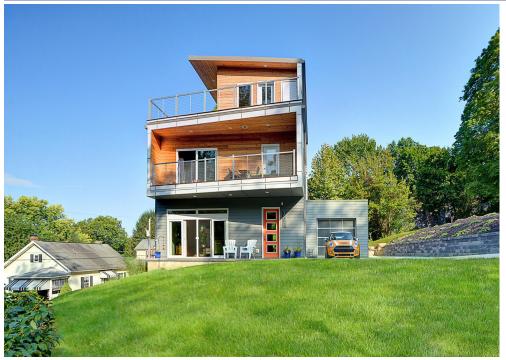

## THE SEWICKLEY - 2550 SQ FT

## This contemporary home was built for a professional couple who owned property with a fantastic view of the city.

This home was designed with entertaining in mind, this modular home has many custom features; such as a third-floor game room with a wet bar and balcony access. A balcony off the master bedroom, an open floor concept, and porch.

So unique and different, this home truly is modular design and construction at its' best.