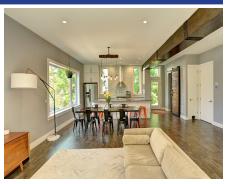

## This contemporary home was built for a professional couple who owned property with a fantastic view of the city.

This home was designed with entertaining in mind, this modular home has many custom features; such as a third-floor game room with a wet bar and balcony access. A balcony off the master bedroom, an open floor concept, and porch.

## **Specs**

- Living Room
- Dining Room
- Kitchen
- Mudroom
- Laundry
- 2 Guest Bedrooms and Bath
- 1/2 Bath
- Game Room