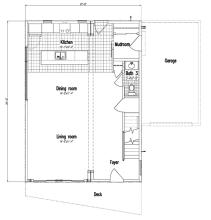

## **Specs**

- Living Room
- Dining Room
- Kitchen
- Mudroom
- Laundry
- 2 Guest Bedrooms and Bath
- 1/2 Bath
- Game Room