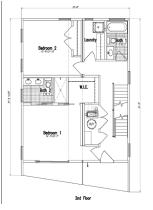

## **Specs**

- Living Room
- Dining Room
- Kitchen
- Mudroom
- Laundry
- 2 Guest Bedrooms and Bath
- 1/2 Bath
- Game Room