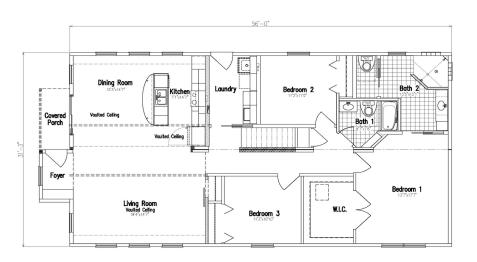

## Specs

- Living Room
- Kitchen and Dining Area
- Mudroom/Laundry
- 2 Guest Bedrooms
- Guest Bath
- Master Bedroom
- Master Bathroom
- Large Closets