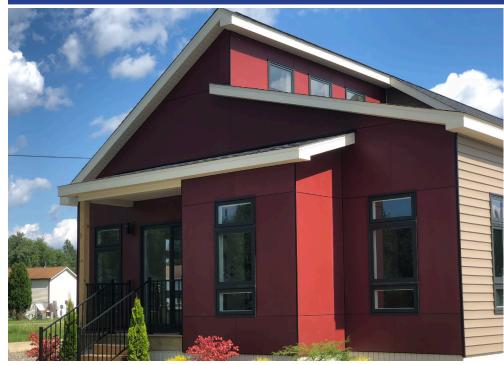

## THE ESSEX - 1788 SQ FT

## **Products & Materials**

- Aristokraft Cabinetry
- Pfister Faucets
- Shaw Flooring
- Simonton Windows
- Thermatru Exterior Doors
- Wolf Cabinetry

The Essex is a combination of standard and high-end products and materials. From the exterior Hardie Panels to the Shaw Floorte Floors, this home is ideal for almost anyone.

Perfect for a young professional just starting out or a retired couple designing their forever home. It has an open floor concept while maintaining a warm and cozy a t m o s p h e r e .

The 2018 contemporary model is located on-site at our facility and is available for tours six days a week.