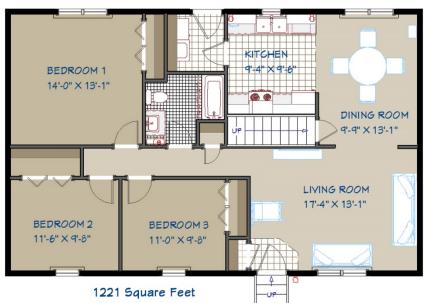

## THE DURANT 1221 Square Feet

## **RANCH**

1221 SQ FT

Galley Kitchen
Dining Room
Utility Room
3 Bedrooms
1 Full Bath
Basement

#### Overview:

Need a basement? This is a great sized home for the smaller family or retired couple. The basement can be used for extra storage, bedrooms, or even a family room!

The Durant is perfect for the first-time home buyer or a great down-sized home. All three bedrooms all on the main floor.