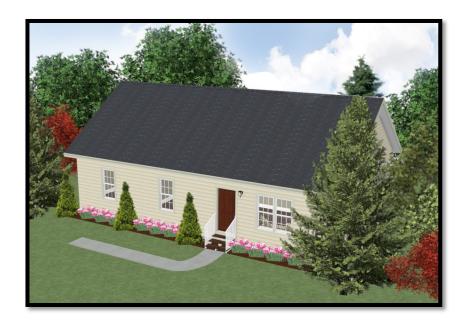

## The Durant

Design · Construct · Live

## THE DURANT 1221 Square Feet

## **RANCH**

1221 SQ FT

Galley Kitchen
Dining Room
Utility Room
3 Bedrooms
1 Full Bath
Basement

#### Overview:

Need a basement? This is a great sized home for the smaller family or retired couple. The basement can be used for extra storage, bedrooms, or even a family room!

The Durant is perfect for the first-time home buyer or a great down-sized home. All three bedrooms all on the main floor.