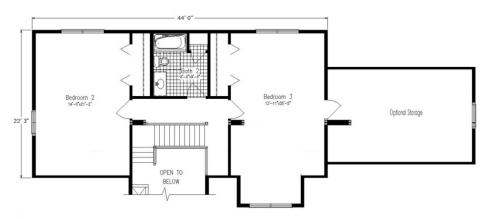

#### SECOND FLOOR - 930 SQ FT

#### CAPE COD

1221 SQ FT – 1<sup>st</sup> Floor 930 SQ FT – 2<sup>nd</sup> Floor

Open Floor Concept 3 Bedrooms 2 Full Baths, 1 Half Bath Large Closets Open Foyer

**Overview:** The Amherst features a two story open foyer, living room, kitchen with peninsula, dining area, master bedroom with walk-in closet and master bath, powder room, and laundry on the first level. The optional second floor includes two additional bedrooms and a second bathroom, which can be completed at time of construction or at a later date.