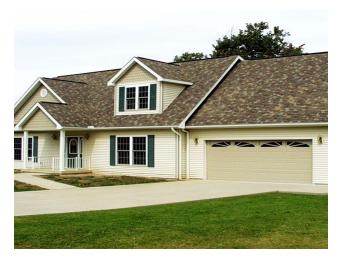

# The Amherst

#### CAPE COD

1221 SQ FT – 1<sup>st</sup> Floor 930 SQ FT – 2<sup>nd</sup> Floor

Open Floor Concept 3 Bedrooms 2 Full Baths, 1 Half Bath Large Closets Open Foyer

**Overview:** The Amherst features a two story open foyer, living room, kitchen with peninsula, dining area, master bedroom with walk-in closet and master bath, powder room, and laundry on the first level. The optional second floor includes two additional bedrooms and a second bathroom, which can be completed at time of construction or at a later date.

**Notes:** All floor plans can be customized to fit your needs. We design and construct the modular to your specifications. Elevations may include additional builder construction such as porches, garages, decks, etc.