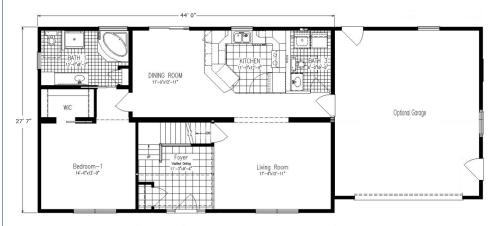

### FIRST FLOOR – 1221 SQ FT

#### CAPE COD

1221 SQ FT – 1<sup>st</sup> Floor 930 SQ FT – 2<sup>nd</sup> Floor

Open Floor Concept 3 Bedrooms 2 Full Baths, 1 Half Bath Large Closets Open Foyer

**Overview:** The Amherst features a two story open foyer, living room, kitchen with peninsula, dining area, master bedroom with walk-in closet and master bath, powder room, and laundry on the first level. The optional second floor includes two additional bedrooms and a second bathroom, which can be completed at time of construction or at a later date.