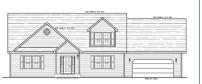

# The Amherst

#### CAPE COD

1221 SQ FT – 1<sup>st</sup> Floor 930 SQ FT – 2<sup>nd</sup> Floor

Open Floor Concept 3 Bedrooms 2 Full Baths, 1 Half Bath Large Closets Open Foyer

**Overview:** The Amherst features a two story open foyer, living room, kitchen with peninsula, dining area, master bedroom with walk-in closet and master bath, powder room, and laundry on the first level. The optional second floor includes two additional bedrooms and a second bathroom, which can be completed at time of construction or at a later date.

**Notes:** All floor plans can be customized to fit your needs. We design and construct the modular to your specifications. Elevations may include additional builder construction such as porches, garages, decks, etc.