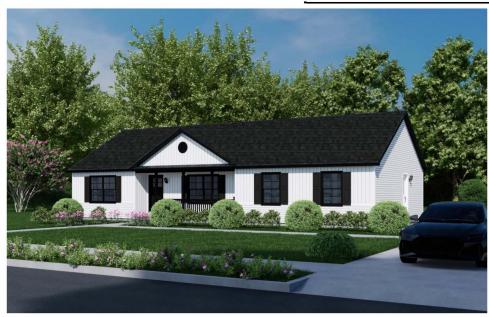

## CENTERVILLE

Ranch

1800 Sq. Ft.

**Now Introducing the CENTERVILLE!** 

·3 Bedrooms ·2 Baths ·1800 Sq. Ft.

### This home comes standard will all the great Innovation specs PLUS!!!

- ✓ 2040 Fixed and Casement Windows at Kitchen
- ✓ LVP Flaoring at Living Raam
- ✓ Desk Area in Hall
- ✓ Shiplap Fireplace Accent Wall
- ✓ Farmhause Sink with Cail Faucet at Kitchen and Utility
- ✓ Built-In Refrigeratar Cabinet
- ✓ Glass Panel Tiled Shawer
- ✓ Linen Cabinet At Master Bath
- ✓ His and Hers Clasets Featuring Dauble Shelving
- ✓ Butler Pantry Area
- ✓ Furniture-Style Island
- ✓ Cavered Parch Area