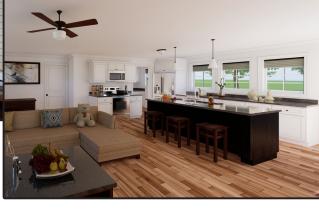

### This home comes standard will all the great Innovation specs PLUS!!!

- ✓ 2040 Fixed and Casement Windows at Kitchen
- ✓ LVP Flaoring at Living Raam
- ✓ Desk Area in Hall
- ✓ Shiplap Fireplace Accent Wall
- ✓ Farmhause Sink with Cail Faucet at Kitchen and Utility
- ✓ Built-In Refrigeratar Cabinet
- ✓ Glass Panel Tiled Shawer
- ✓ Linen Cabinet At Master Bath
- ✓ His and Hers Clasets Featuring Dauble Shelving
- ✓ Butler Pantry Area
- ✓ Furniture-Style Island
- ✓ Cavered Parch Area