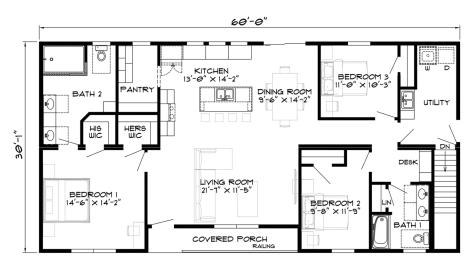

## CENTERVILLE

Ranch

1800 Sq. Ft.

**Now Introducing the CENTERVILLE!** 

·3 Bedrooms ·2 Baths ·1800 Sq. Ft.

### This home comes standard will all the great Innovation specs PLUS!!!

- ✓ 2040 Fixed and Casement Windows at Kitchen
- ✓ LVP Flaoring at Living Raam
- ✓ Desk Area in Hall
- ✓ Shiplap Fireplace Accent Wall
- ✓ Farmhause Sink with Cail Faucet at Kitchen and Utility
- ✓ Built-In Refrigeratar Cabinet
- ✓ Glass Panel Tiled Shawer
- ✓ Linen Cabinet At Master Bath
- ✓ His and Hers Clasets Featuring Dauble Shelving
- ✓ Butler Pantry Area
- ✓ Furniture-Style Island
- ✓ Cavered Parch Area