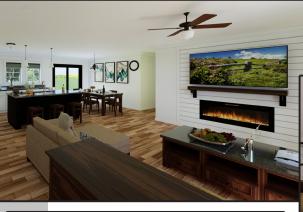

### This home comes standard will all the great Innovation specs PLUS!!!

- ✓ 2040 Fixed and Casement Windows at Kitchen
- ✓ LVP Flaoring at Living Raam
- ✓ Desk Area in Hall
- ✓ Shiplap Fireplace Accent Wall
- ✓ Farmhause Sink with Cail Faucet at Kitchen and Utility
- ✓ Built-In Refrigeratar Cabinet
- ✓ Glass Panel Tiled Shawer
- ✓ Linen Cabinet At Master Bath
- ✓ His and Hers Clasets Featuring Dauble Shelving
- ✓ Butler Pantry Area
- ✓ Furniture-Style Island
- ✓ Cavered Parch Area